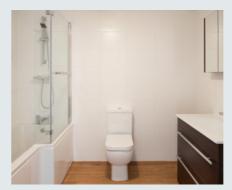

#### Bathrooms

- White bathroom suites
- Bath with mixer tap and hand held shower attachment
- Glass/chrome shower door
- Sink unit with mixer tap and vanity drawer storage
- Chrome heated towel rail
- Extractor fan
- High quality tiles and flooring