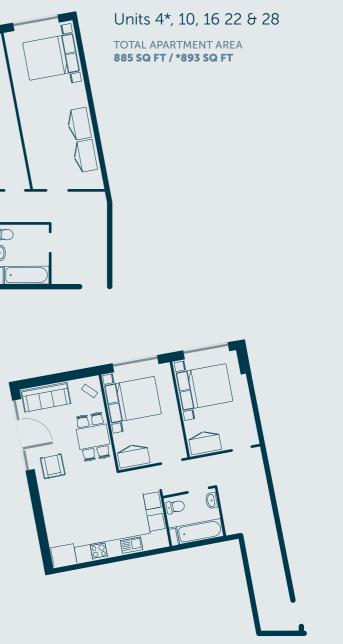

# **THE LINEKER**

**STYLISH LARGE TWO BEDROOM APARTMENTS** WITH ONE BATHROOM LOCATED ON FLOORS ONE TO FIVE.

**THE LINEKER** 

Units 1\*, 7, 13, 19 & 25 TOTAL APARTMENT AREA

1028 SQ FT / \*1026 SQ FT

4

Units 3, 9, 15 21 & 27 TOTAL APARTMENT AREA 1047 SQ FT