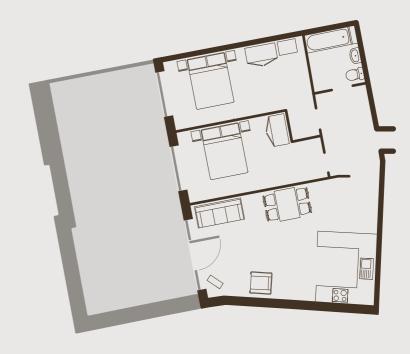

# **THE KING RICHARD**

STUNNING TWO BEDROOM PENTHOUSES LOCATED ON THE SEVENTH FLOOR OF AGIN COURT, WITH ONE BATHROOM AND ADDED BALCONY FEATURE.

8

Unit 36 TOTAL APARTMENT AREA 845 SQ FT

FITZWILLIAM CAPITAL PARTNERS