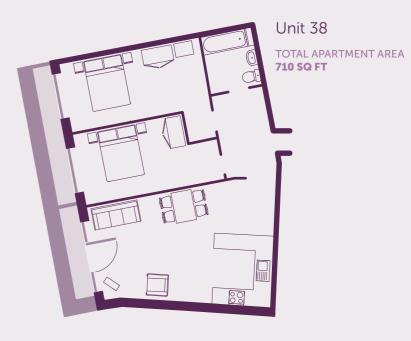

# THE ATTENBOROUGH

WELL-APPOINTED TWO BEDROOM APARTMENTS LOCATED ON THE SIXTH FLOOR WITH ONE BATHROOM AND TERRACE.

TOTAL APARTMENT AREA 1056 SQ FT

Unit 34

TOTAL APARTMENT AREA 831 SQ FT