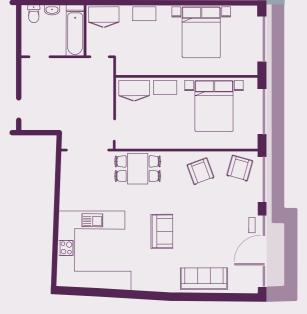

# **THE LINEKER**

**STYLISH LARGE TWO BEDROOM APARTMENTS** WITH ONE BATHROOM LOCATED ON FLOORS ONE TO FIVE.

**THE LINEKER** 

Units 1\*, 7, 13, 19 & 25 TOTAL APARTMENT AREA

1028 SQ FT / \*1026 SQ FT

4

Units 3, 9, 15 21 & 27 TOTAL APARTMENT AREA 1047 SQ FT