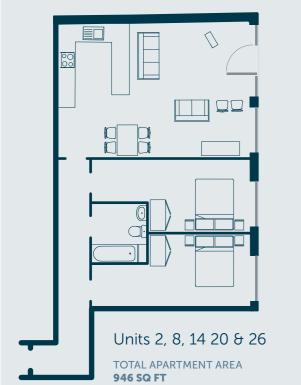

# **THE LINEKER**

**STYLISH LARGE TWO BEDROOM APARTMENTS** WITH ONE BATHROOM LOCATED ON FLOORS ONE TO FIVE.

**THE LINEKER** 

Units 1\*, 7, 13, 19 & 25 TOTAL APARTMENT AREA

1028 SQ FT / \*1026 SQ FT

4

Units 3, 9, 15 21 & 27 TOTAL APARTMENT AREA 1047 SQ FT