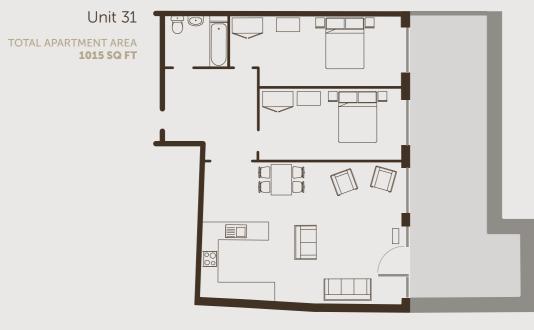

# THE ATTENBOROUGH

WELL-APPOINTED TWO BEDROOM APARTMENTS LOCATED ON THE SIXTH FLOOR WITH ONE BATHROOM AND TERRACE.

TOTAL APARTMENT AREA 1056 SQ FT

Unit 34

TOTAL APARTMENT AREA 831 SQ FT