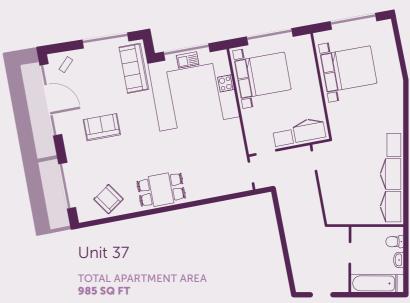

# **THE KING RICHARD**

STUNNING TWO BEDROOM PENTHOUSES LOCATED ON THE SEVENTH FLOOR OF AGIN COURT, WITH ONE BATHROOM AND ADDED BALCONY FEATURE.

8

Unit 36 TOTAL APARTMENT AREA 845 SQ FT

FITZWILLIAM CAPITAL PARTNERS