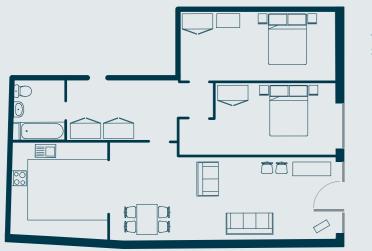

# **THE LINEKER**

**STYLISH LARGE TWO BEDROOM APARTMENTS** WITH ONE BATHROOM LOCATED ON FLOORS ONE TO FIVE.

**THE LINEKER** 

Units 1\*, 7, 13, 19 & 25 TOTAL APARTMENT AREA

1028 SQ FT / \*1026 SQ FT

4

Units 3, 9, 15 21 & 27 TOTAL APARTMENT AREA 1047 SQ FT