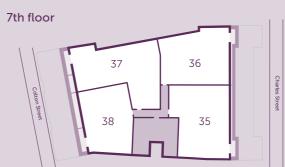

# **THE KING RICHARD**

STUNNING TWO BEDROOM PENTHOUSES LOCATED ON THE SEVENTH FLOOR OF AGIN COURT, WITH ONE BATHROOM AND ADDED BALCONY FEATURE.

8

Unit 36 TOTAL APARTMENT AREA 845 SQ FT

FITZWILLIAM CAPITAL PARTNERS