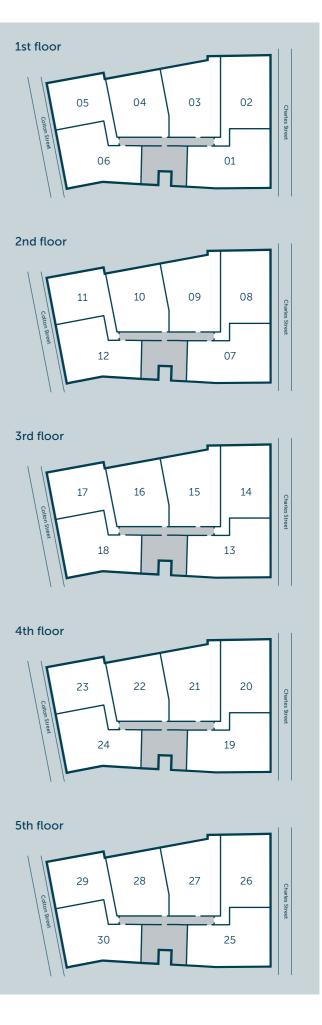

## AGIN COURT BY FITZWILLIAM CAPITAL PARTNERS

Floorplans

# **AGIN COURT** BY FITZWILLIAM CAPITAL PARTNERS

WE ARE DELIGHTED TO PRESENT AGIN COURT BY FITZWILLIAM CAPITAL PARTNERS. AN IMPRESSIVE DEVELOPMENT OF 38 LUXURY TWO BEDROOM APARTMENTS AND PENTHOUSES, PROVIDING SPACIOUS AND LUXURY ACCOMMODATION IN THE UK'S TENTH LARGEST CITY - LEICESTER.

All the stunning two bedroom apartments provide We have designed each apartment to ensure that ready to move in living space that will suit those no matter which you pick, you will have larger than looking for spacious and well-appointed city centre average open planned living space and beautifully living.

The clever use of natural and electrical lighting, ensures the apartments are light and airy, providing truly special homes.

spacious bedrooms and bathrooms.

The accommodation on the sixth and seventh floors have the added and luxurious benefit of terraces or balconies.