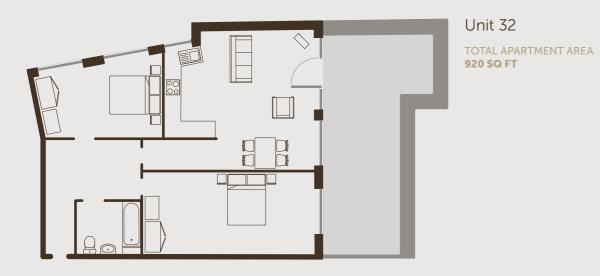

# **THE LINEKER**

**STYLISH LARGE TWO BEDROOM APARTMENTS** WITH ONE BATHROOM LOCATED ON FLOORS ONE TO FIVE.

**THE LINEKER** 

Units 1\*, 7, 13, 19 & 25 TOTAL APARTMENT AREA

1028 SQ FT / \*1026 SQ FT

4

Units 3, 9, 15 21 & 27 TOTAL APARTMENT AREA 1047 SQ FT