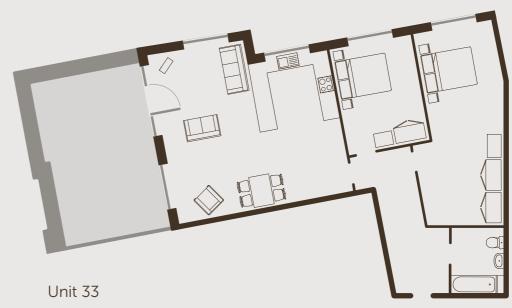

# **THE LINEKER**

**STYLISH LARGE TWO BEDROOM APARTMENTS** WITH ONE BATHROOM LOCATED ON FLOORS ONE TO FIVE.

**THE LINEKER** 

Units 1\*, 7, 13, 19 & 25 TOTAL APARTMENT AREA

1028 SQ FT / \*1026 SQ FT

4

Units 3, 9, 15 21 & 27 TOTAL APARTMENT AREA 1047 SQ FT