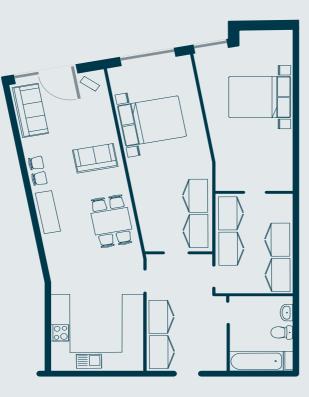

# **THE LINEKER**

**STYLISH LARGE TWO BEDROOM APARTMENTS** WITH ONE BATHROOM LOCATED ON FLOORS ONE TO FIVE.

**THE LINEKER** 

Units 1\*, 7, 13, 19 & 25 TOTAL APARTMENT AREA

1028 SQ FT / \*1026 SQ FT

4

Units 3, 9, 15 21 & 27 TOTAL APARTMENT AREA 1047 SQ FT

### Units 6, 12, 18, 24 & 30

TOTAL APARTMENT AREA 1009 SQ FT