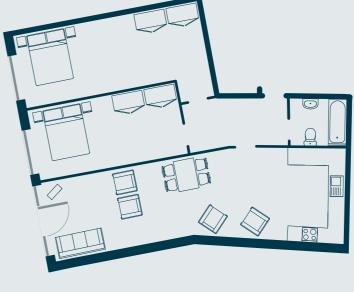

# **THE LINEKER**

**STYLISH LARGE TWO BEDROOM APARTMENTS** WITH ONE BATHROOM LOCATED ON FLOORS ONE TO FIVE.

**THE LINEKER** 

Units 1\*, 7, 13, 19 & 25 TOTAL APARTMENT AREA

1028 SQ FT / \*1026 SQ FT

4

Units 3, 9, 15 21 & 27 TOTAL APARTMENT AREA 1047 SQ FT