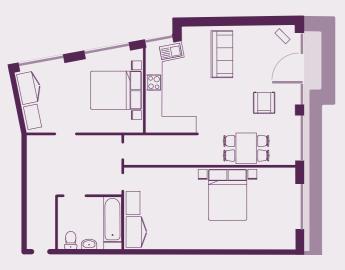

# **THE KING RICHARD**

STUNNING TWO BEDROOM PENTHOUSES LOCATED ON THE SEVENTH FLOOR OF AGIN COURT, WITH ONE BATHROOM AND ADDED BALCONY FEATURE.

8

Unit 36 TOTAL APARTMENT AREA 845 SQ FT

FITZWILLIAM CAPITAL PARTNERS