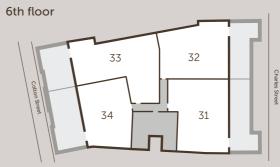

# THE ATTENBOROUGH

WELL-APPOINTED TWO BEDROOM APARTMENTS LOCATED ON THE SIXTH FLOOR WITH ONE BATHROOM AND TERRACE.

TOTAL APARTMENT AREA 1056 SQ FT

Unit 34

TOTAL APARTMENT AREA 831 SQ FT