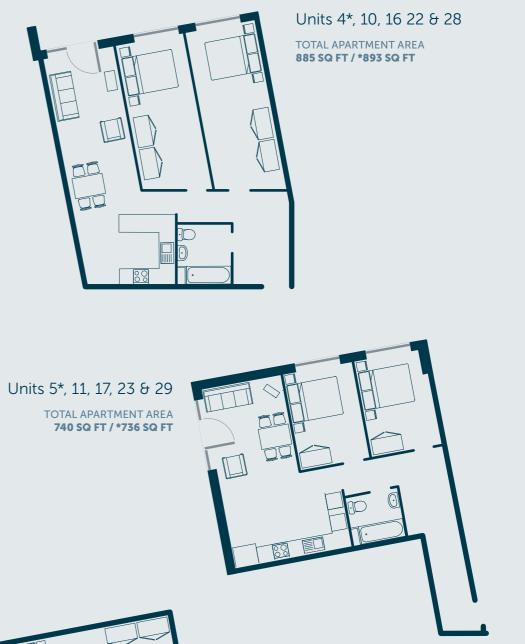

# **THE LINEKER**

**STYLISH LARGE TWO BEDROOM APARTMENTS** WITH ONE BATHROOM LOCATED ON FLOORS ONE TO FIVE.

**THE LINEKER** 

Units 1\*, 7, 13, 19 & 25 TOTAL APARTMENT AREA

1028 SQ FT / \*1026 SQ FT

4

Units 3, 9, 15 21 & 27 TOTAL APARTMENT AREA 1047 SQ FT

### Units 6, 12, 18, 24 & 30

TOTAL APARTMENT AREA 1009 SQ FT