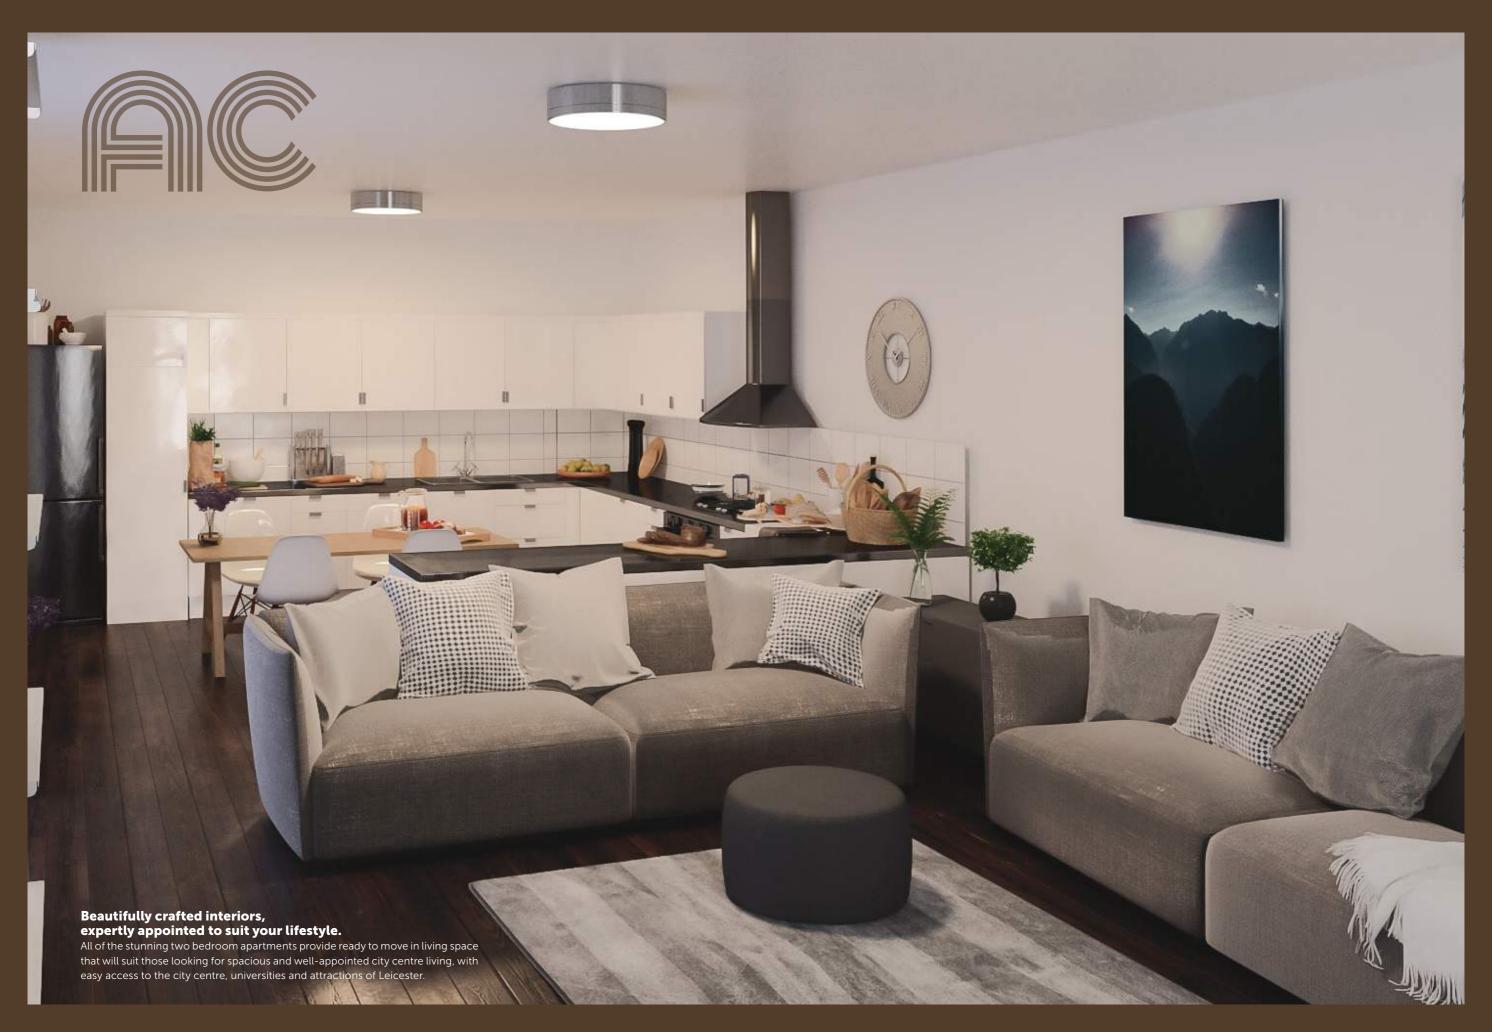

#### KITCHENS

#### BATHROOMS

- White bathroom suites
  Bath with mixer tap and hand held shower attachment
  Glass/chrome shower door