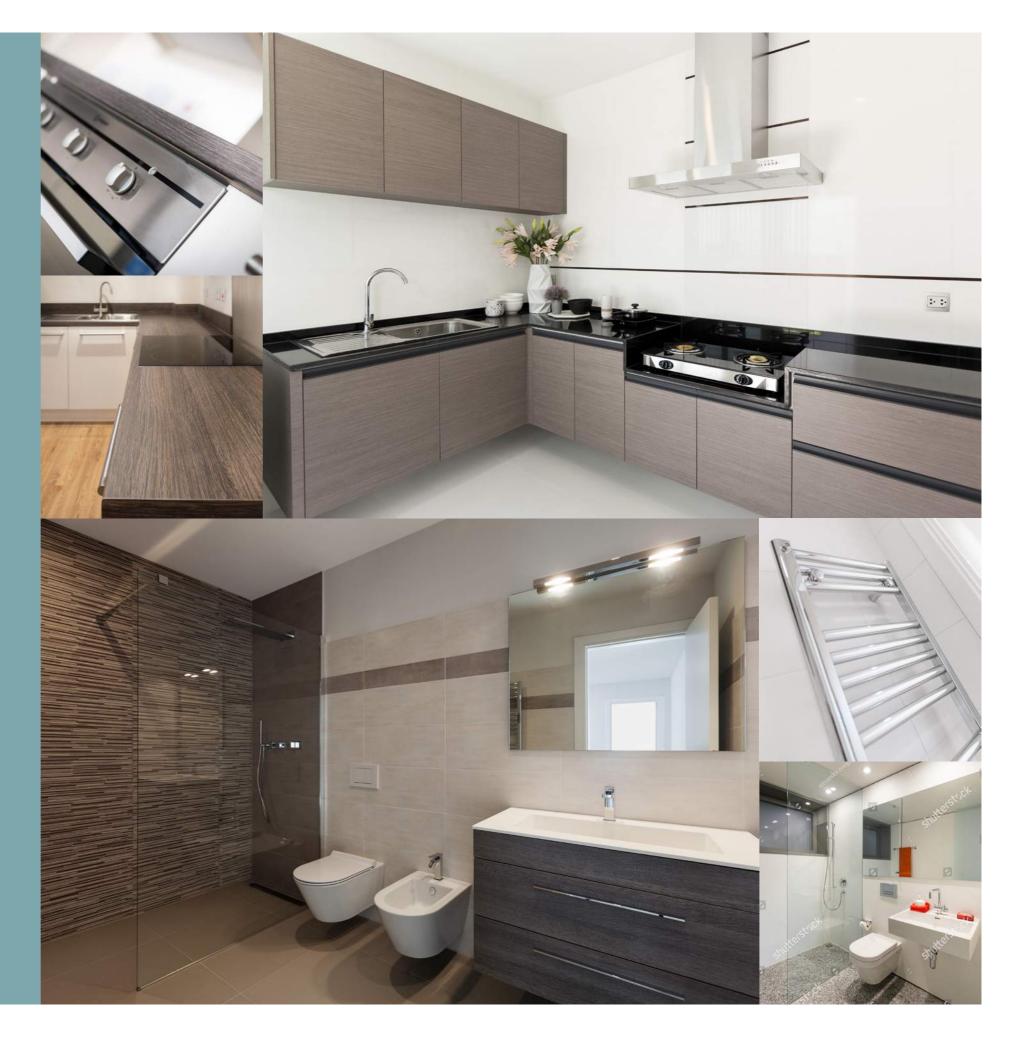

#### KITCHENS

#### BATHROOMS

- White bathroom suites
  Bath with mixer tap and hand held shower attachment
  Glass/chrome shower door

# ELECTRICAL & MECHANICAL

#### LIGHTING

AGIN COURT - LEICESTER

FITZWILLIAM CAPITAL PARTNE

Leicester is recognised as one of the UK's most high-profile, forward-looking and multicultural centres. A diverse city with an outstanding architectural history, great shopping and transport links and growth opportunities.