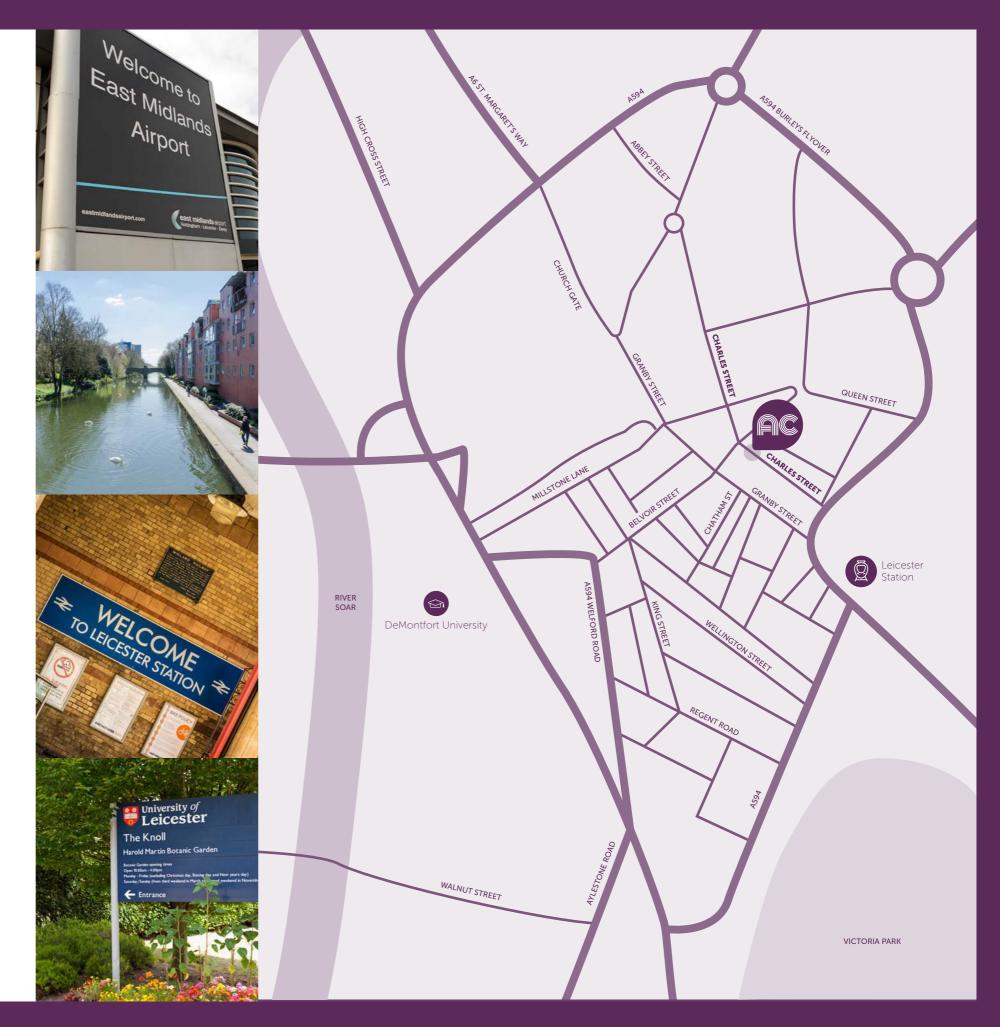

# STRONG TRANSPORT LINKS ENSURE YOU'RE NEVER FAR FROM HOME

Agin Court is located just a short walk away for Leicester station. Fantastic motorway connections ensure that Leicester is easily accessible to many of the major UK cities, and the international East Midlands airport just a 30-minute drive or bus journey travelling to locations across the world.

#### WITHIN A 10-MINUTE WALK

Leicester Train Station, De Montfort University & High Cross Shopping Centre

### CAR

London: 2 hours 30 minutes M1 (Junction 21): 20 minutes East Midlands Airport: 30 minutes Birmingham: 38 minutes

#### TRAIN

London St Pancras: 1 hour 10 minutes Birmingham: 50 minutes Nottingham: 30 minutes

#### FLY FROM EAST MIDLANDS AIRPORT

Leicester operates a 24 hours a day, seven days a week SkyLink service to East Midlands from the city which takes less than an hour.

New York: 8 hours Paris: 1 hour 30 minutes Barcelona: 2 hours 15 minutes